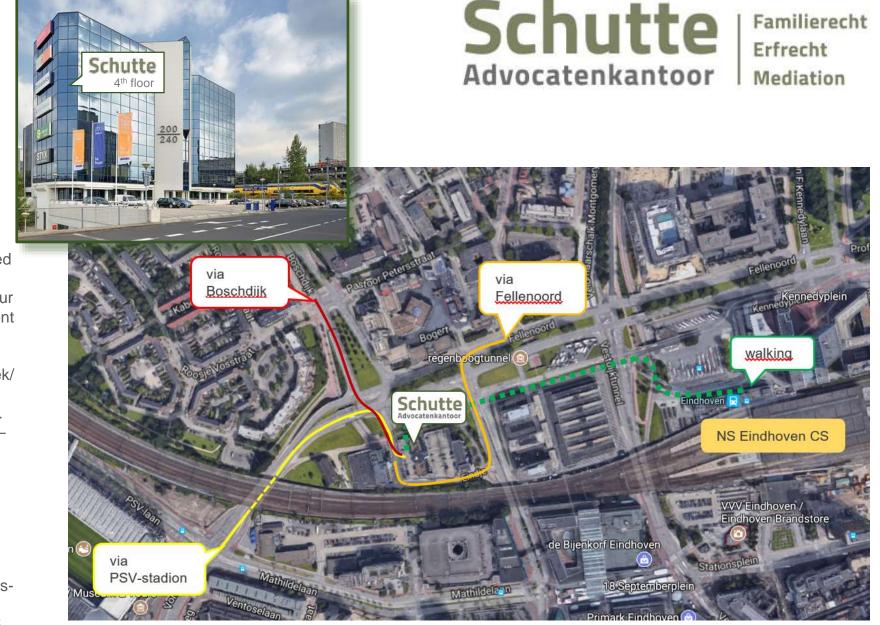

## Law firm

Fellenoord 226 5611 ZC Eindhoven

T 040 - 20 545 20

F 040 - 20 545 25

E schutte@schutte-advocatenkantoor.nl

I www.schutte-advocatenkantoor.nl

Our law office for divorce and mediation is located in the center of Eindhoven (opposite railway Mediamarkt). We have free parking spaces for our clients in the car park (1st floor - bovendek) in front of our office.

The entrance is located on the 1<sup>st</sup> floor (bovendek/parking-floor) in the middle tower.

Select "Schutte advocatenkantoor", <u>number 226</u>.

Our office is at the <u>4<sup>th</sup> floor</u> (elevator to the right – side "Fellenoord").

**By car**: follow the signs "Parking bovendek". Sign up via the intercom at the barrier. Select "Schutte advocatenkantoor", number 226.

**Public transport**: about 5 minutes walk from Eindhoven train-/ bus-station (exit Northside / bus-station). By a stair next to the building you will reach the entrance in the middle tower on the 1<sup>st</sup> (parking) floor.